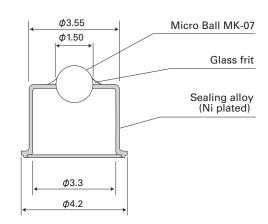

| 1310nm           | 1550nm |
| BK-7       | 1.504            | 1.500  |
| LaSF015    | 1.780            | 1.775  |



#### **(MK-CAP)**

MK-CAP provides high productivity and competitiveness with the use of our original glass manufactured consistently from glass melting, and it is the best solution for FTTH applications.

In addition, the newly developed RH-21 has an extremely high refractive index and significantly improves coupling efficiency, which contributes to miniaturization of modules.

# **Properties**

| Glass Code | Refractive Index |        |
|------------|------------------|--------|
|            | 1310nm           | 1550nm |
| MK-07      | 1.496            | 1.493  |
| MK-18      | 1.775            | 1.771  |
| RH-21      | 1.968            | 1.962  |

### Example (mm)